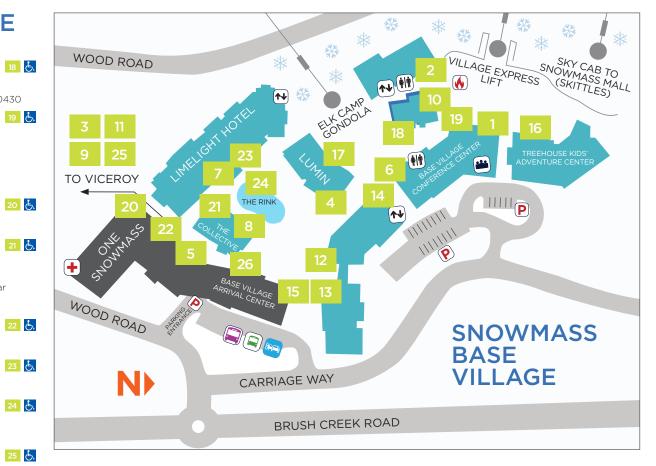

# **SNOWMASS VILLAGE**

#### RESTAURANTS

ANDERSON RANCH American Lunch

THE ARTISAN AT THE STONEBRIDGE INN American Bar

THE EDGE AT THE TIMBERLINE

Alpine, German, Fondue & Bar

## **AMENITIES**

4 6 ANDERSON RANCH ARTS CENTER & ARTWORKS STORE Campus, artist studios, gallery; art iewelry & gifts andersonranch.org | 970.923.3181

5 SNOWMASS VILLAGE RECREATION CENTER

TOWN PARK STATION Guest info, free park-n-ride gosnowmass.com | 970.922.2233

tosv.com | 970.923.3777

# **NEARBY IN**

andersonranch.org | 970.923.2427 2

Breakfast/Happy Hour/Dinner stonebridgeinn.com | 970.923.2427

theedgesnowmass.com | 970.923.4004

Gym, pool, climbing wall & indoor avmnasium snowmassrecreation.com | 970.922.2240

SNOWMASS TOWN HALL 7 & Town services, police, tourism

SNOWMASS VILLAGE MAP