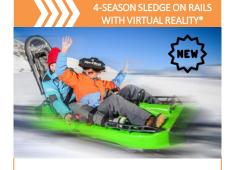

#### The attraction for the whole family !

4-Season, floodlit sledge on rails in Les Bergers (near shops/services), guaranteed operation in both summer and winter for maximum sensation! You are going to love its turns, waves, flipflaps, twists and tunnels...Is that not enough? Then try the 4-season sledge with a virtual reality mask! The first in France!