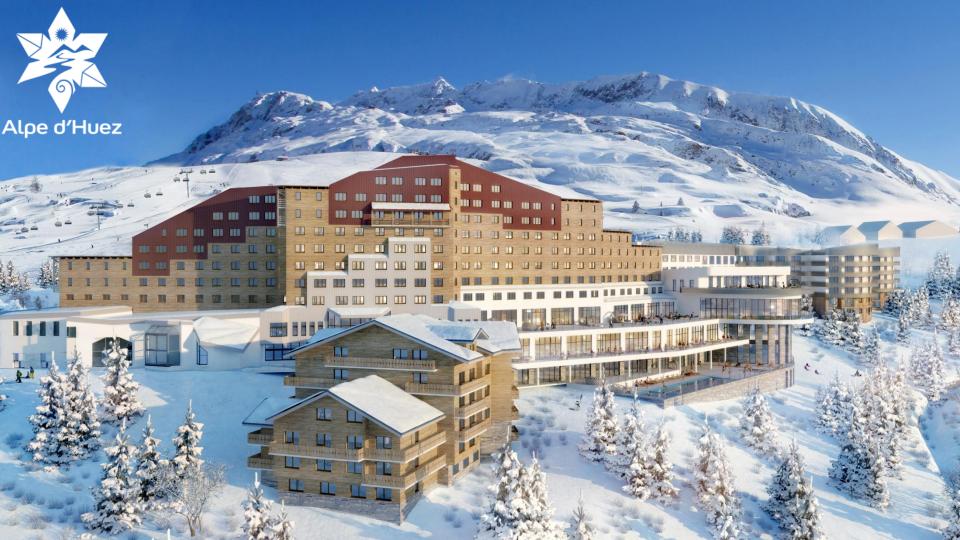

#### NEW ALPE D'HUEZ $4\Psi$

442 Rooms (including Deluxe Rooms and 8 Suites)

Superior Rooms : 25-29sqm

4 Kids Clubs (from 4 months to 17 years old)

An indoor Pool + Paddling Pool An outdoor Pool + Paddling Pool

### **COMFORT LEVEL :**

4T resort re-designed for 2020 season

LOCATION : Huez, France

# Club Med Alpe d'Huez spirit

Welcome to this beautiful renovating resort in the heart of French Alps. Ski by day on the slopes, relax by the pool at night.

The resort is the perfect place to have an authentic ski experience in this amazing landscape, for wonderful sharing times in an all-year long sunny ski area.