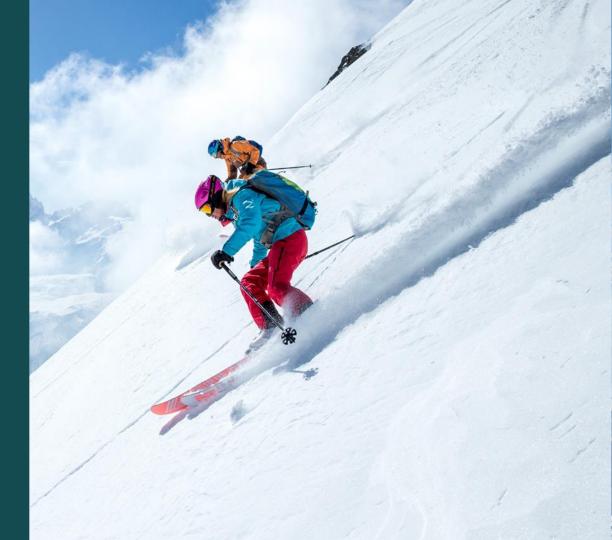

# ski made easy with Club Med

#### SKI LIFT PASS INCLUDED

- For all guests 4 years old and above
- Valid on the day after arrival to departure day<sup>1</sup>

#### SKI LESSONS INCLUDED

- English speaking instructors, group tailored to your level from beginner to expert
- Group lessons available from 4 years old. Lessons associated with the Mini Club Med and Junior Club Med.

#### SNOWBOARD LESSONS INCLUDED

- Group lessons available from 12 years old, or from 8 years old from the French School Holidays. Lessons associated with the Mini Club Med and Junior Club Med.

#### HIKING PROGRAM INCLUDED

- From 12 years old : hiking, snowshoeing and Nordic walking.

#### SKI EQUIPMENT

 Ski gear and equipment available for hire\* onsite, or prebook.