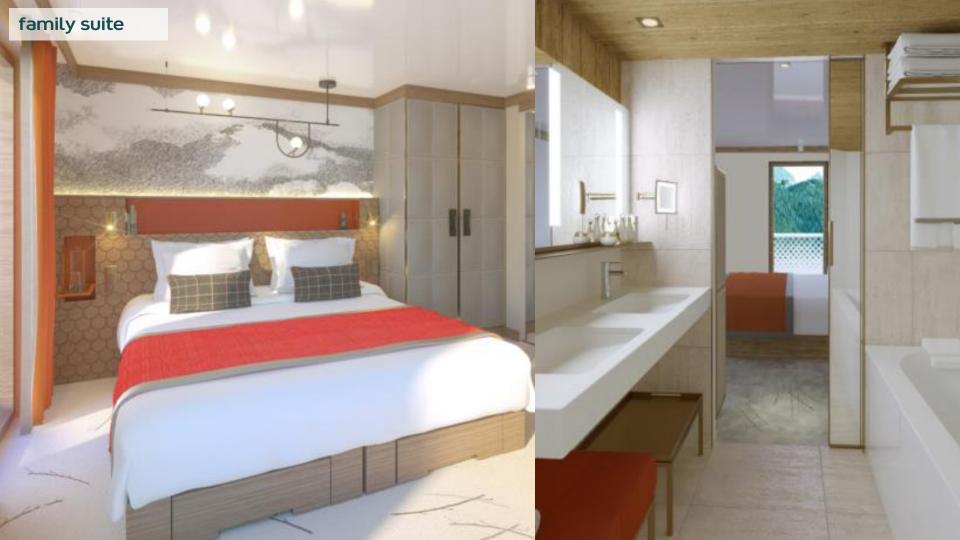

#### FAMILY SUITE

62sqm (in new building)
2 rooms (Parents + Second one)
Main bathroom with bathtub
2nd bathroom with shower
Private terrace with view over the Valley

999 m