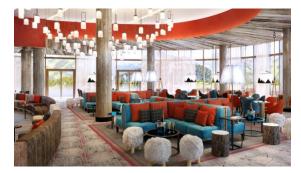

Live music.

220 indoor seats & 56 outdoor seats.

**Le Nevé** Main Bar (TBC)

Within the Resort, different areas for different ambiances, between social gathering and relaxing times.

Outside of the Resort, a terrace will benefit from a sun exposure and a unique view over the valley.

Cosy Area : Salon Vallée.

Live show, music or DJ in the evening.

### bar le nevé