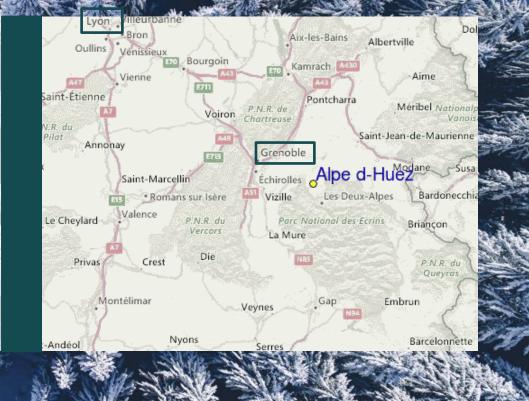

### **ACCESSIBILITY:**

Alpe d'Huez is located in the French Alps, a two and a half hour transfer from Geneva Airport, an hour and a half from Grenoble train station, and a two hour transfer from Lyon airport.