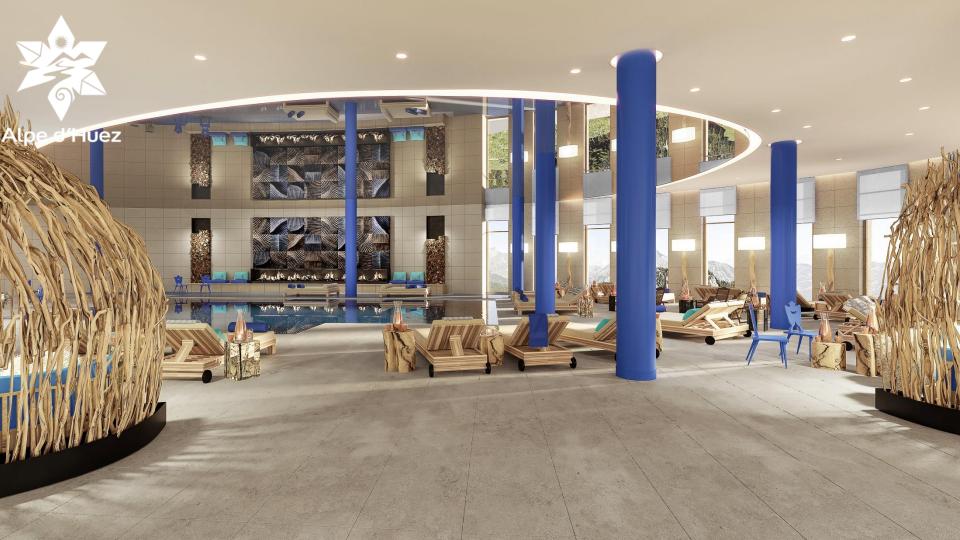

#### NEW ALPE D'HUEZ $4\Psi$

442 Rooms (including Deluxe Rooms and 8 Suites)

Superior Rooms : 25-29sqm

4 Kids Clubs (from 4 months to 17 years old)

An indoor Pool + Paddling Pool An outdoor Pool + Paddling Pool

> Club Med SPA by Payot

Gourmet Lounge : Wine cellar, Lounge Bar & Restaurant

Relaxing Room + Family Room

#### AT CLUB MED

- Family time at the swimming pool (time to splash) : from 4 years old, with adapted material (inflatables, balls, etc.)
- Family sports class: 1 class per day open to kids from 8 years old with their parents or grandparents
- SPA\* by PAYOT: Duo treatments available couples, mother/daughter, father/son. Teenagers spa. Fitness / Pilates
- Exercise / Cardio Training room
- Cross Training
- Hammam Sauna
- Swimming pools & Aquadynamic
- Yoga / Meditation Program