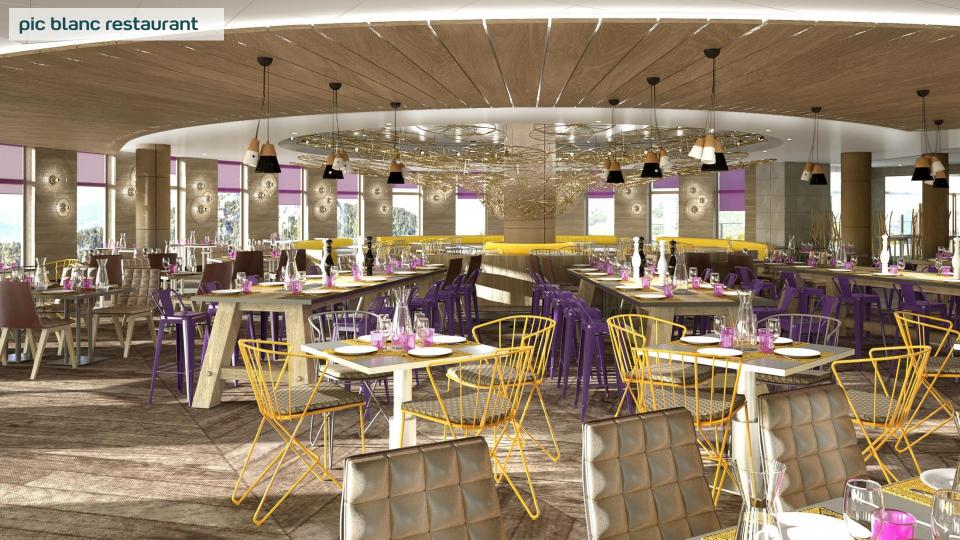

#### **Pic Blanc** Main Restaurant (TBC)

Inside, several areas and different designs for different ambiances.

Outside, several terraces for amazing views over the valley.

 $4\Psi$  traditional gourmet buffet (amusebouche/entrées/main course/desserts, bread, wine, drinks and "healthy" corner).

831 seats inside & 167 seats outside.