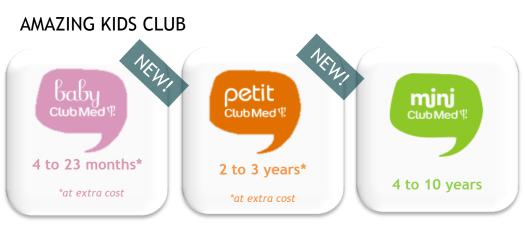

# services for all ages

- Baby services (included) : Baby Welcome Baby corner Kitchen facilities to prepare baby bottles and meals
- Babysitting : at extra cost
- Great ski experience for kids : Snow garden Ski lessons from 3 years old (at extra cost) • Ski rooms for kids • Swimming lessons for kids (at extra cost)