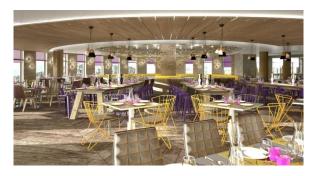

#### **Pic Blanc** Main Restaurant (TBC)

Inside, several areas and different designs for different ambiances.

Outside, several terraces for amazing views over the valley.

 $4\Psi$  traditional gourmet buffet (amusebouche/entrées/main course/desserts, bread, wine, drinks and "healthy" corner).

831 seats inside & 167 seats outside.