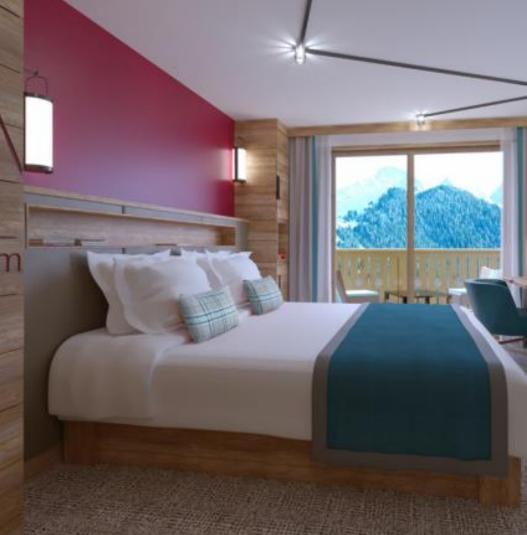

#### SUPERIOR ROOM

25-29sqm
King-size bed or 2 twin beds
Bathroom with bathtub
Balcony (View TBC)

#### DELUXE ROOM

30sqm (in new building)
King-size bed or 2 twin beds
Bathroom with bathtub
Balcony (View TBC)