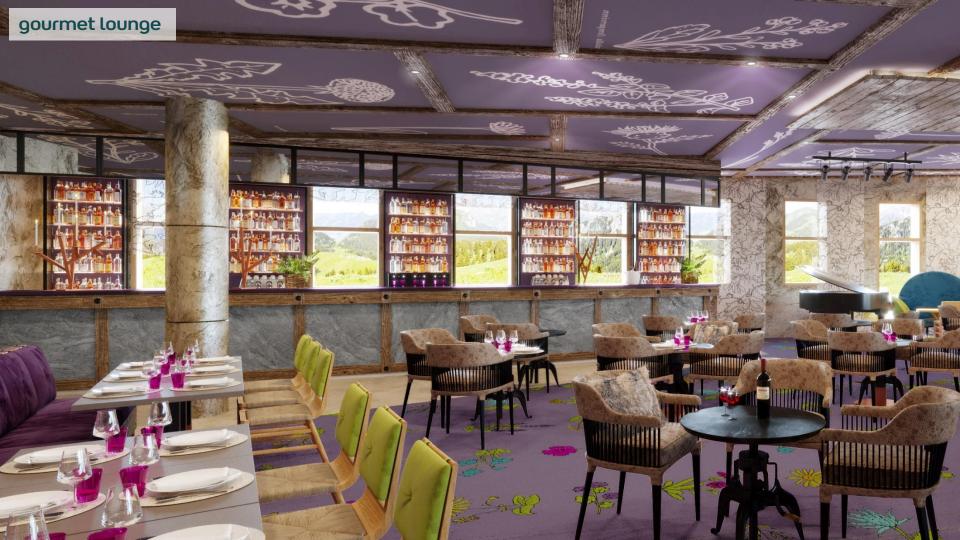

# Gourmet Lounge Second Restaurant(TBC)

Wine cellar, Lounge Bar and restaurant in one place.

Late breakfast / Lunch / Late Lunch / Appetizers / Dinner / After dinner.

Authentic and gourmet offer with a selection of local products.

Live music.

220 indoor seats & 56 outdoor seats.

**Le Nevé** Main Bar (TBC)

Within the Resort, different areas for different ambiances, between social gathering and relaxing times.

Outside of the Resort, a terrace will benefit from a sun exposure and a unique view over the valley.