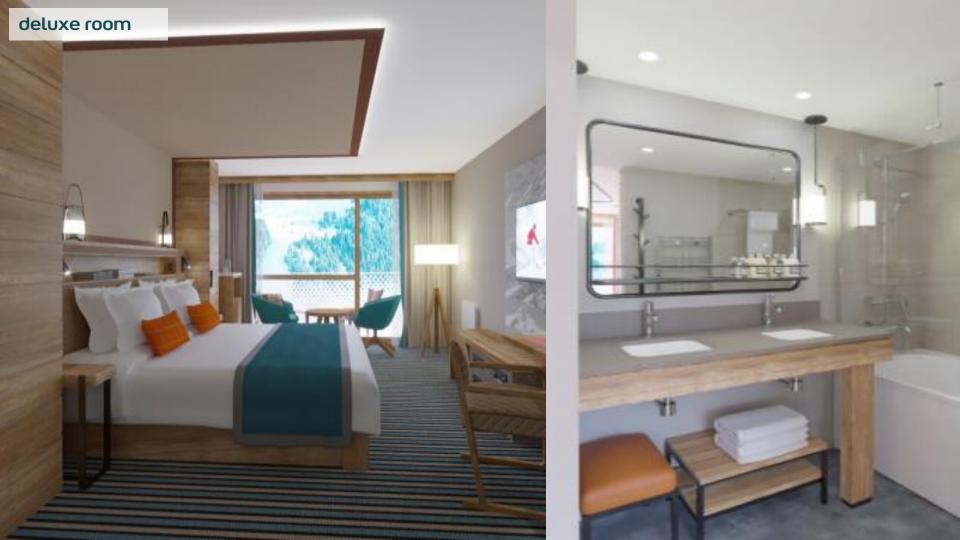

#### DELUXE ROOM

30sqm (in new building)
King-size bed or 2 twin beds
Bathroom with bathtub
Balcony (View TBC)