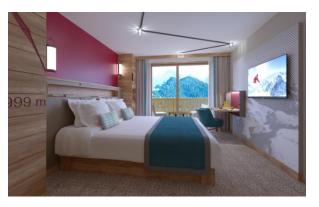

#### SUPERIOR ROOM

25-29sqm
King-size bed or 2 twin beds
Bathroom with bathtub
Balcony (View TBC)

#### DELUXE ROOM

30sqm (in new building)
King-size bed or 2 twin beds
Bathroom with bathtub
Balcony (View TBC)

#### FAMILY SUITE

62sqm (in new building)
2 rooms (Parents + Second one)
Main bathroom with bathtub
2nd bathroom with shower
Private terrace with view over the Valley

999 m