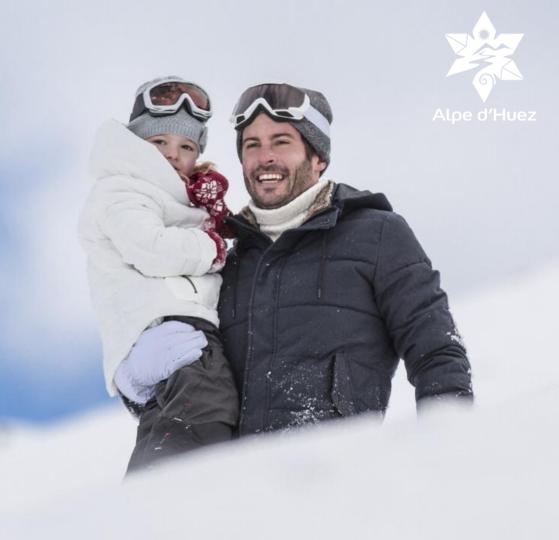

# where snow meets sun

Alpe d'Huez

# about Alpe d'Huez

WHEN SNOW MEETS SUN

The ski station is very well known for its amazing sunny weather: **300 days** of sunshine per year.

Alpe d'Huez offers a great ride for visitors for all levels.

With endless sports, wellness and cultural activities, Alpe d'Huez is also home to fun-filled events all winter long!

It's the perfect place to try the mountain lifestyle at any age, whether as a family, with friends or as a couple.