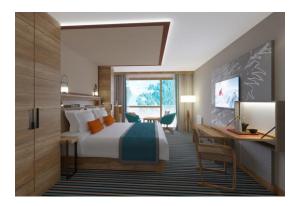

#### SUPERIOR ROOM

25-29sqm
King-size bed or 2 twin beds
Bathroom with bathtub
Balcony (View TBC)

#### DELUXE ROOM

30sqm (in new building)
King-size bed or 2 twin beds
Bathroom with bathtub
Balcony (View TBC)

#### FAMILY SUITE

62sqm (in new building)
2 rooms (Parents + Second one)
Main bathroom with bathtub
2nd bathroom with shower
Private terrace with view over the Valley

999 m