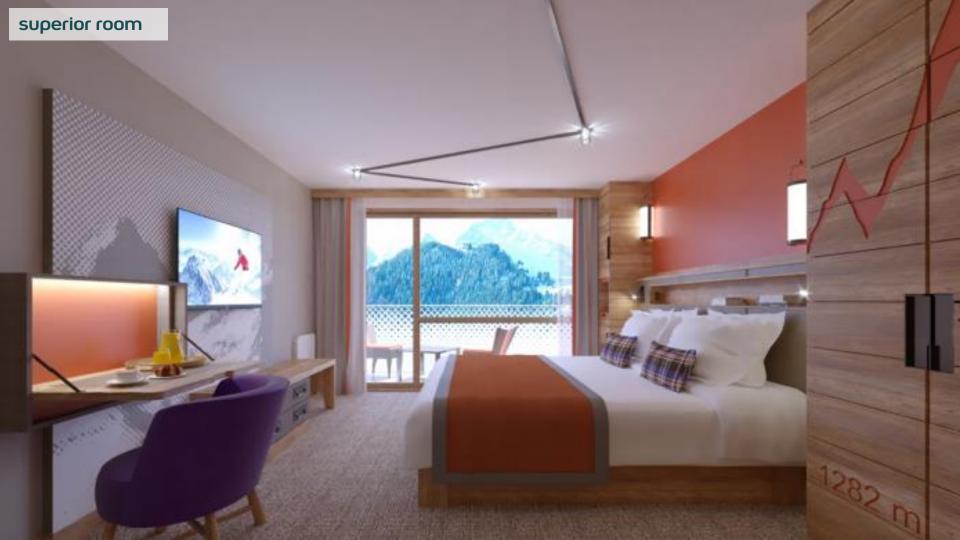

#### SUPERIOR ROOM

25-29sqm
King-size bed or 2 twin beds
Bathroom with bathtub
Balcony (View TBC)