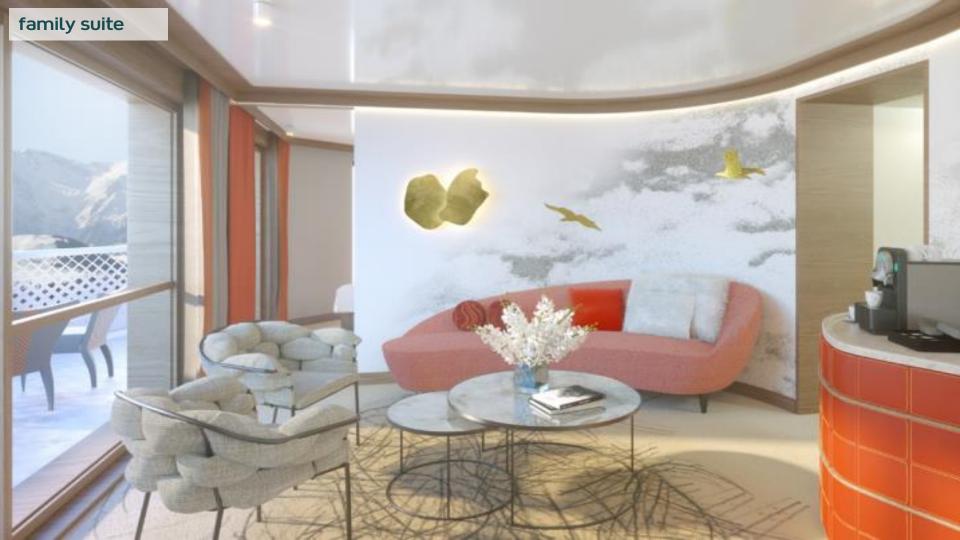

#### FAMILY SUITE

62sqm (in new building)
2 rooms (Parents + Second one)
Main bathroom with bathtub
2nd bathroom with shower
Private terrace with view over the Valley

999 m