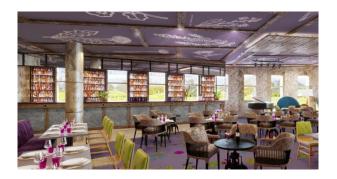

# Gourmet Lounge Second Restaurant(TBC)

Wine cellar, Lounge Bar and restaurant in one place.

Late breakfast / Lunch / Late Lunch / Appetizers / Dinner / After dinner.

Authentic and gourmet offer with a selection of local products.

Live music.

220 indoor seats & 56 outdoor seats.

**Le Nevé** Main Bar (TBC)

Within the Resort, different areas for different ambiances, between social gathering and relaxing times.

Outside of the Resort, a terrace will benefit from a sun exposure and a unique view over the valley.

Cosy Area : Salon Vallée.

Live show, music or DJ in the evening.