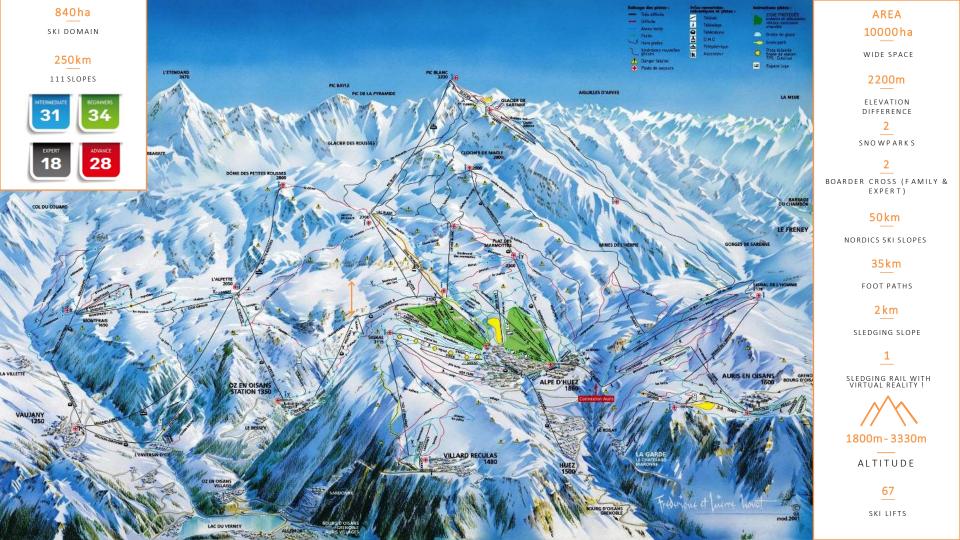

### Ski Easy Club Med Premium All Inclusive 面 资 资 而 算 资 资 资 资 ((•)) GROUP LESSONS APRES-SKI ACCOMMODATION GOURM RELAXATION

-DAY LIFT PA

ENTERTAINMENT

REE WI-F

Alpe d'Huez

Take part of the experience : Tackle Sarenne, the 16km longest slope in the world.