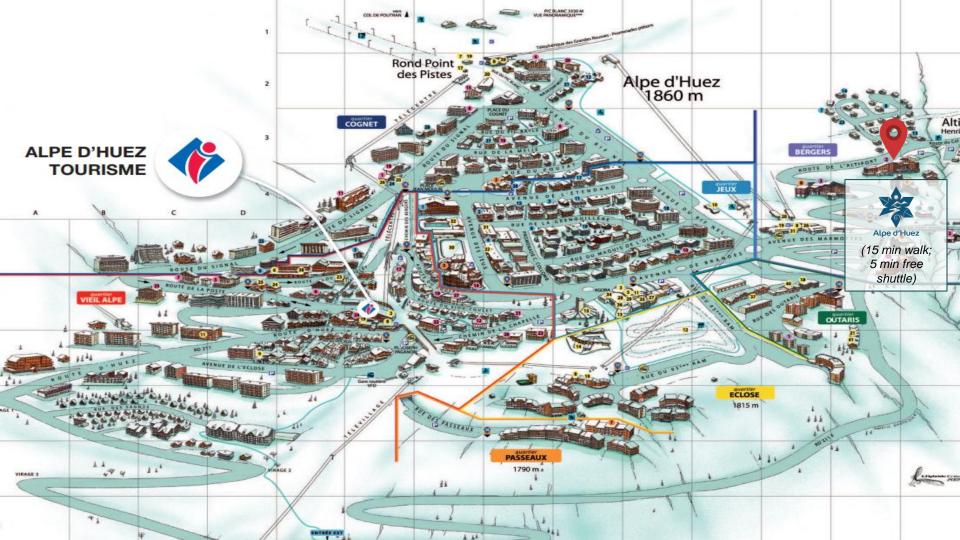

### **COMFORT LEVEL :**

4T resort re-designed for 2020 season

LOCATION : Huez, France